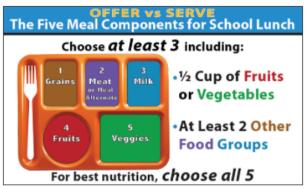

## What Makes a Lunch?

Fruit, Juice, and Milk Choice Offered Daily with Each Breakfast

Menu Subject to Change due to Availability

This Institution is an Equal Opportunity Provider